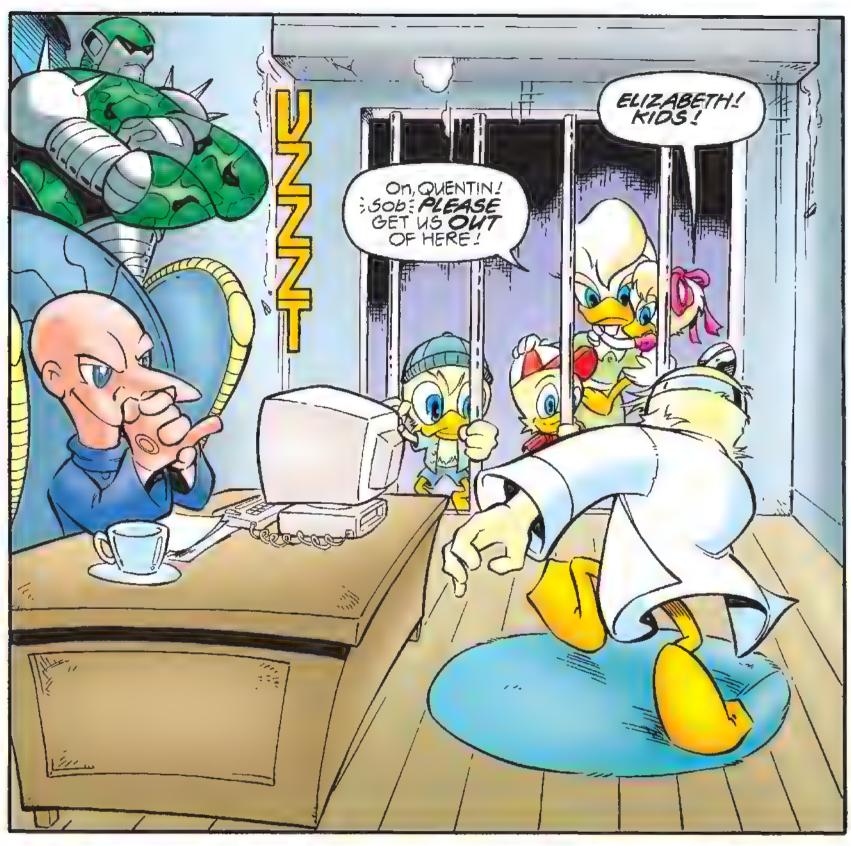

Unbeknownst to St. John or any of The freedom fighters. Robotnik unleashed a massive plan of treachery and deceit. It left everyone to wonder whose side anyone was on, especially when their beloved king Acorn delivered them into the hands of their greatest enemy.